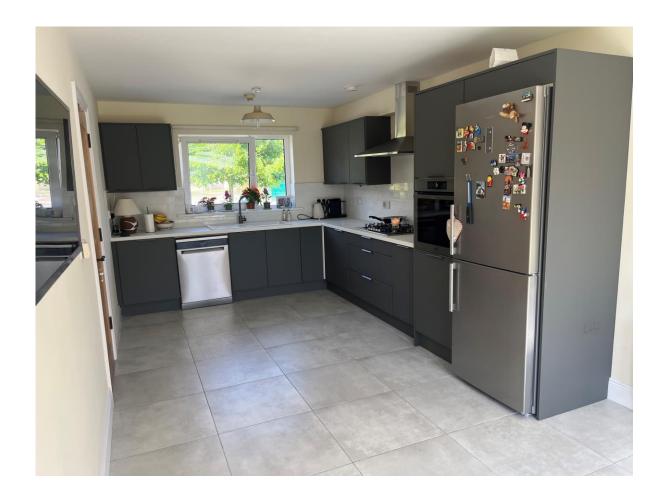

## **ACCOMMODATION:**

**Entrance Hallway:** 3.3 x 2.5 with tiled floor, under-stairs storage

Guest WC: 1.7 x 1.7 tiled floor, w.c. & w.h.b.

**Kitchen/Dining Area:** 6.6 x 3.0 tiled floor, built-in units & eye level presses, integrated oven & hob, dishwasher. French doors to rear.