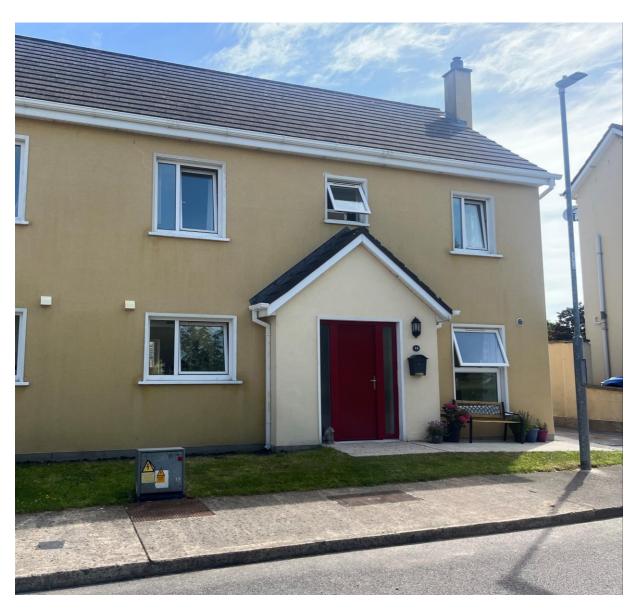

Spacious & well maintained 3 Bedroom Semi-Detached Property.

No. 30 Gleann Fia, Mogeely, Co. Cork. P25 YK18

FOR SALE BY PRIVATE TREATY

No. 30 Gleann Fia was built in 2006 and comes to the market in turn-key condition, comprising of c. 102.35m² (1,100 ft²) and is situated overlooking a large green area in this family orientated and popular residential area just a short walk from the newly opened Greenway. All local amenities are available in nearby Castlemartyr, including National School, Shops, Post Office, Church, Pharmacy, Forest Walk and the renowned Castlemartyr Resort & Golf Club, whilst it's just a short drive to Garryvoe Beach, Hotel & Leisure Centre, the property has easy access onto the N25. Viewing is highly recommended.

OUTSIDE:

Double driveway and garden to the front.

Enclosed rear garden with timber garden shed & outside tap.

**SERVICES**: Mains Water, Drainage & Gas.

**EIRCODE**: P25 YK18

**BER:** C1 BER NO: 109580548