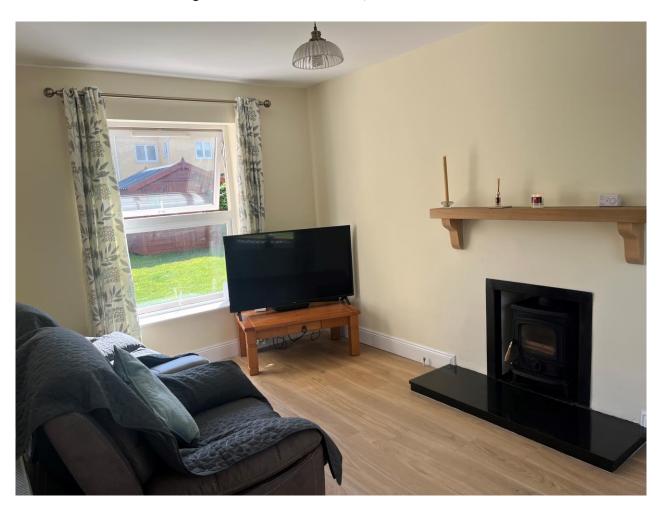

**Utility Room**: 2.5 x 1.7 tiled floor, plumbed for washing machine & dryer, built-in presses. Door to rear.

**Living Room**: 4.7 x 2.8 dual aspect, solid fuel stove.