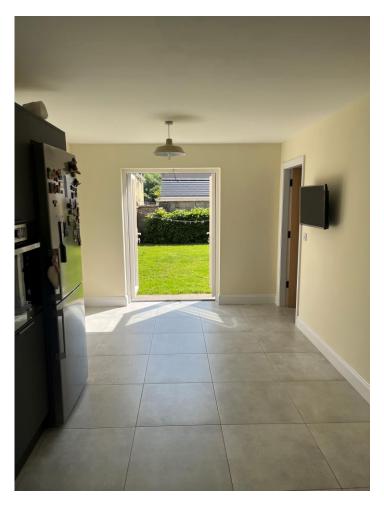

## **ACCOMMODATION:**

**Entrance Hallway:** 3.3 x 2.5 with tiled floor, under-stairs storage

Guest WC: 1.7 x 1.7 tiled floor, w.c. & w.h.b.

**Kitchen/Dining Area:** 6.6 x 3.0 tiled floor, built-in units & eye level presses, integrated oven & hob, dishwasher. French doors to rear.