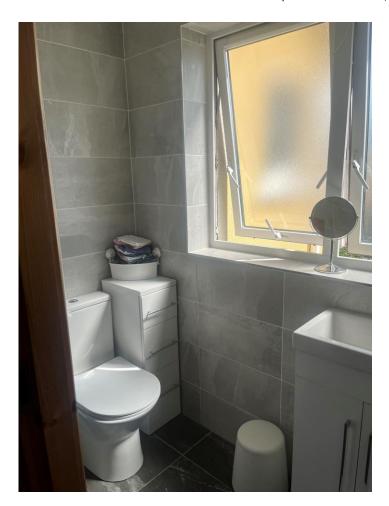

## FIRST FLOOR:

Dressing Area:

En-Suite: 2.8x 0.9 fully tiled with w.c., whb, pumped shower, heated towel rail.

**Bathroom:** 2.5 x 1.7 tiled floor, w.c., whb & bath.

**Bedroom 3**: 2.9 x 2.6 front aspect