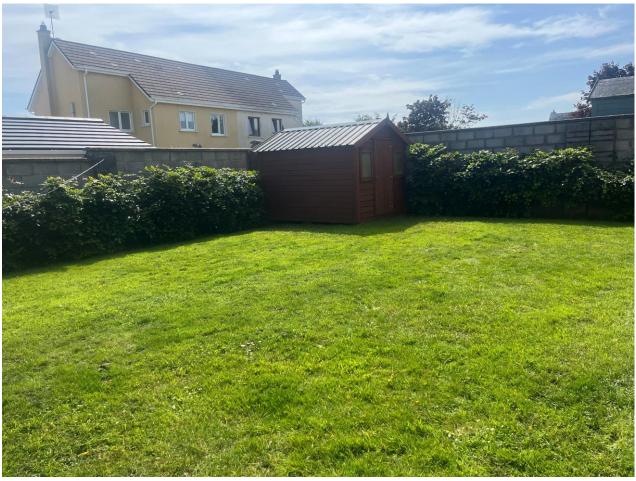

OUTSIDE:

Double driveway and garden to the front.

Enclosed rear garden with timber garden shed & outside tap.

**SERVICES**: Mains Water, Drainage & Gas.

**EIRCODE**: P25 YK18

**BER:** C1 BER NO: 109580548

## **FEATURES:**

- Generous living accommodation
- Ready to move into
- Guest wc on ground floor
- Master Bedroom En-Suite
- Large enclosed rear garden with timber garden shed
- Zoned Gas fired central heating
- Superb location
- Stira to partially floored attic