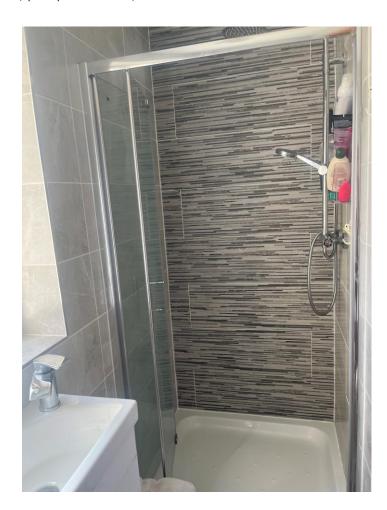

## FIRST FLOOR:

Dressing Area:

En-Suite: 2.8x 0.9 fully tiled with w.c., whb, pumped shower, heated towel rail.

**Bathroom:** 2.5 x 1.7 tiled floor, w.c., whb & bath.

**Bedroom 3**: 2.9 x 2.6 front aspect