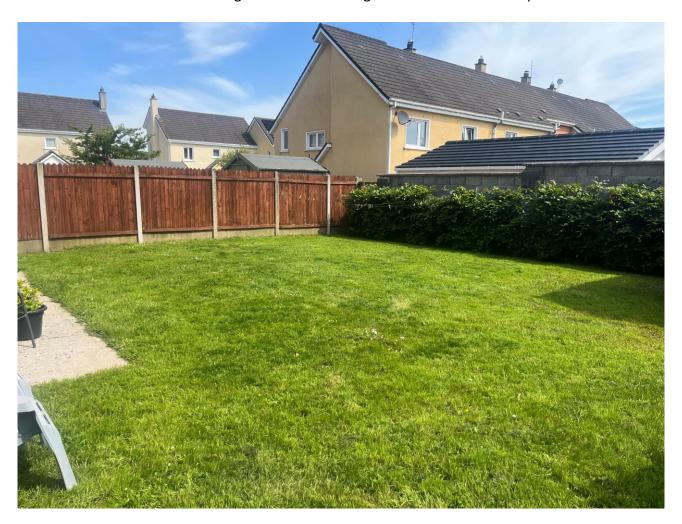

OUTSIDE:

Double driveway and garden to the front.

Enclosed rear garden with timber garden shed & outside tap.

**SERVICES**: Mains Water, Drainage & Gas.

**EIRCODE**: P25 YK18

**BER:** C1 BER NO: 109580548