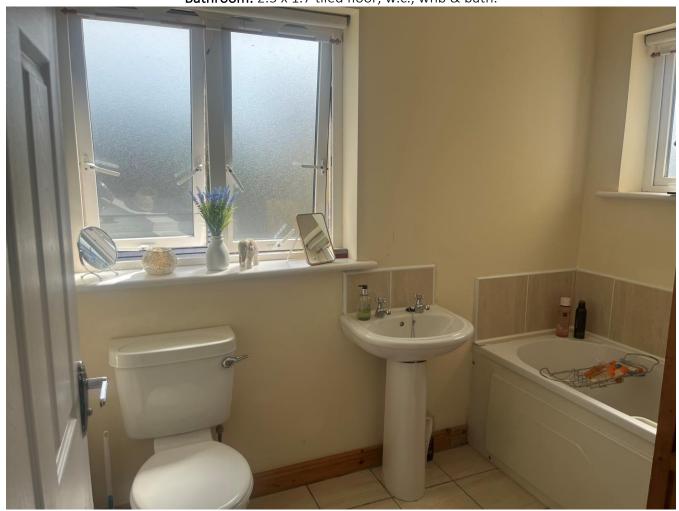

## FIRST FLOOR:

Dressing Area:

En-Suite: 2.8x 0.9 fully tiled with w.c., whb, pumped shower, heated towel rail.

**Bathroom:** 2.5 x 1.7 tiled floor, w.c., whb & bath.

**Bedroom 3**: 2.9 x 2.6 front aspect