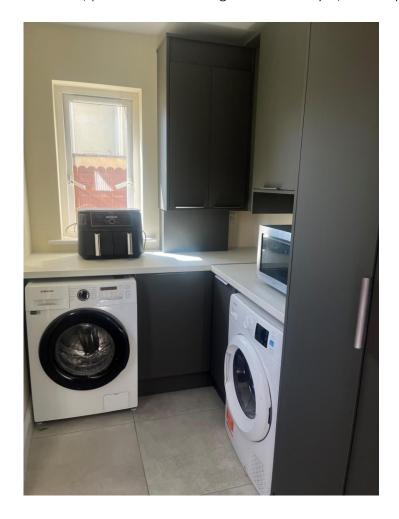

**Utility Room**: 2.5 x 1.7 tiled floor, plumbed for washing machine & dryer, built-in presses. Door to rear.

**Living Room**: 4.7 x 2.8 dual aspect, solid fuel stove.