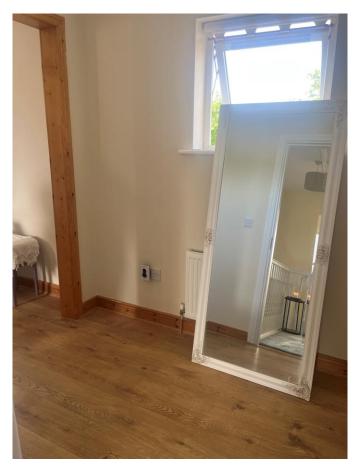

## FIRST FLOOR:

Dressing Area:

En-Suite: 2.8x 0.9 fully tiled with w.c., whb, pumped shower, heated towel rail.

**Bathroom:** 2.5 x 1.7 tiled floor, w.c., whb & bath.

**Bedroom 3**: 2.9 x 2.6 front aspect