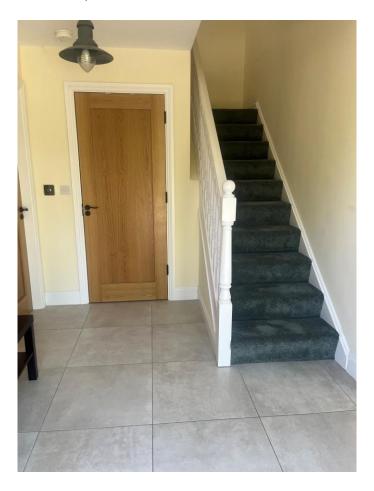

## **ACCOMMODATION:**

**Entrance Hallway:** 3.3 x 2.5 with tiled floor, under-stairs storage

Guest WC: 1.7 x 1.7 tiled floor, w.c. & w.h.b.

**Kitchen/Dining Area:** 6.6 x 3.0 tiled floor, built-in units & eye level presses, integrated oven & hob, dishwasher. French doors to rear.