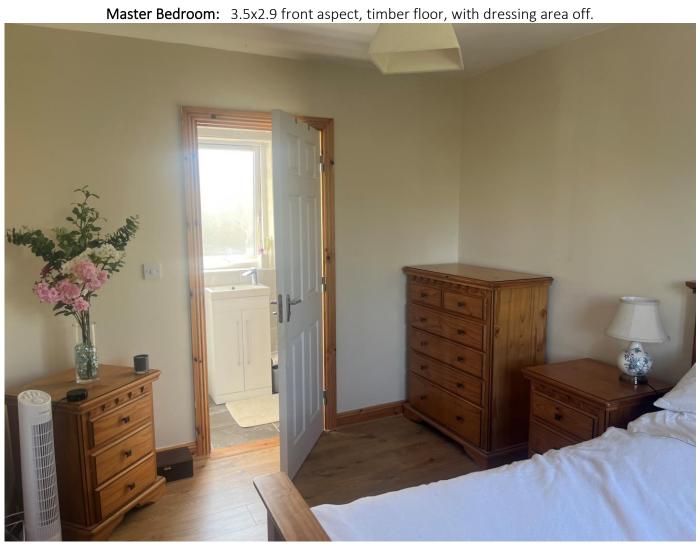

## FIRST FLOOR:

Dressing Area:

En-Suite: 2.8x 0.9 fully tiled with w.c., whb, pumped shower, heated towel rail.

**Bathroom:** 2.5 x 1.7 tiled floor, w.c., whb & bath.

**Bedroom 3**: 2.9 x 2.6 front aspect