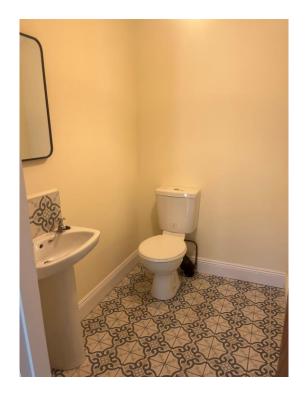

## **ACCOMMODATION:**

**Entrance Hallway:** 3.3 x 2.5 with tiled floor, under-stairs storage

Guest WC: 1.7 x 1.7 tiled floor, w.c. & w.h.b.

**Kitchen/Dining Area:** 6.6 x 3.0 tiled floor, built-in units & eye level presses, integrated oven & hob, dishwasher. French doors to rear.