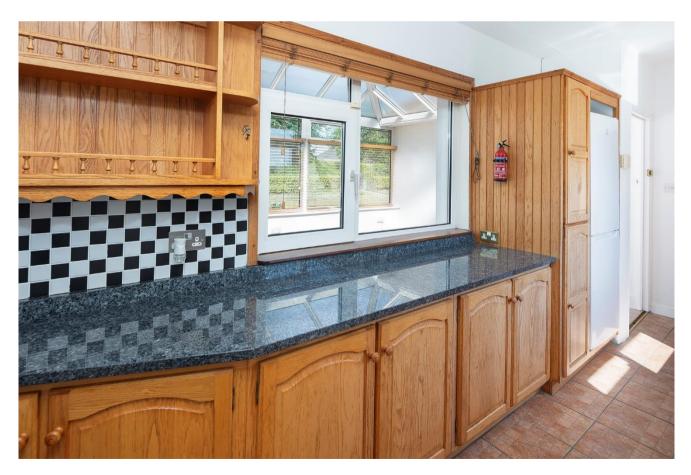

## **ACCOMMODATION:**

Conservatory: 5.0 x 2.7 tiled floor

**Kitchen:** 5.4 x 2.3 with built in units and eye level presses.

**Dining Room:** 5.3 x 2.7 tiled floor.

**Sitting Room:** 4.7 x 3.0 marble fire place mahogany surround with gas fire, solid timber floors.