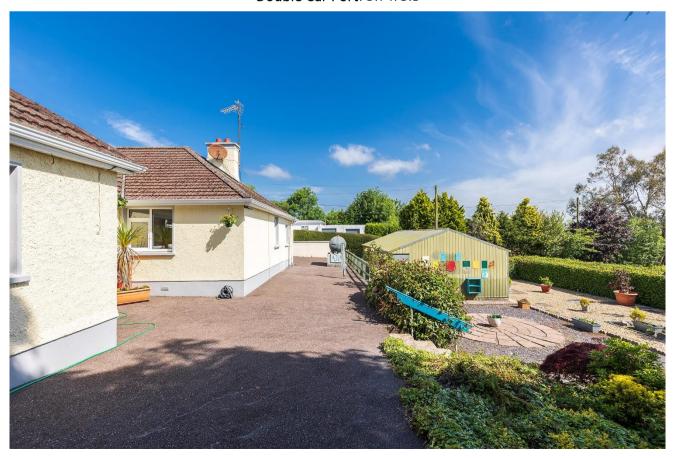

## <u>OUTSIDE</u> :

Large Shed: 9.0 x 5.3 wired. Double Car Port: 5.7 x 5.3

**SERVICES:** Oil fired central heating.

Mains Water.

Septic Tank Drainage.

EIRCODE: P25 R984

**BER:** E – BER NO. 116369968

**FEATURES:** Super location.

Oil fired central heating. Large shed to rear. Generous garden.

500m to Ballyannan Woods.

**VIEWING**: Strictly by prior appointment with the sole selling agents.

39 Main Street, Midleton, Co. Cork t: 021 4631755 42 South Mall, Cork t: 021 4273800 2 East Beach, Cobh, Co. Cork. T: 021 4811494