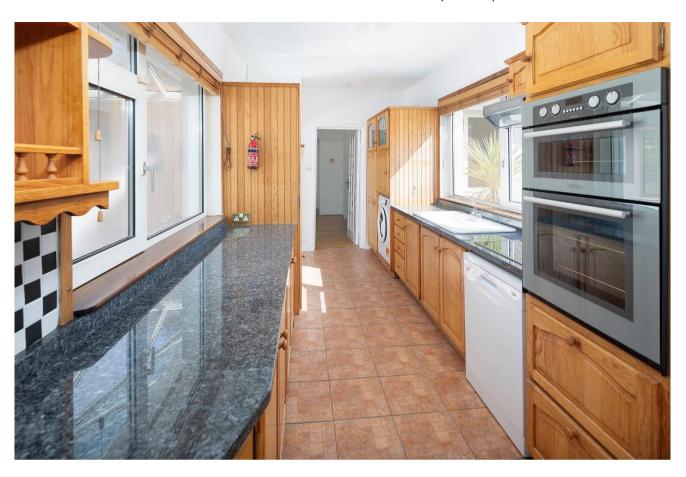

## **ACCOMMODATION:**

Conservatory: 5.0 x 2.7 tiled floor

**Kitchen:** 5.4 x 2.3 with built in units and eye level presses.

**Dining Room:** 5.3 x 2.7 tiled floor.

**Sitting Room:** 4.7 x 3.0 marble fire place mahogany surround with gas fire, solid timber floors.