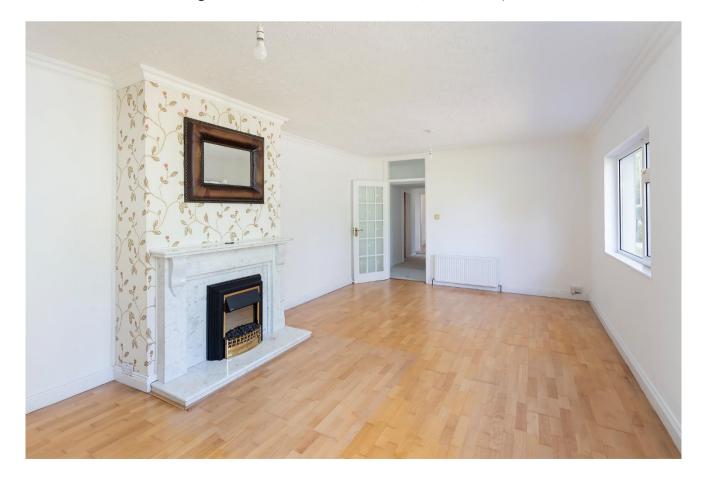

## **ACCOMMODATION:**

Conservatory: 5.0 x 2.7 tiled floor

**Kitchen:** 5.4 x 2.3 with built in units and eye level presses.

**Dining Room:** 5.3 x 2.7 tiled floor.

**Sitting Room:** 4.7 x 3.0 marble fire place mahogany surround with gas fire, solid timber floors.

**Living Room:** 7.0 x 4.0 solid timber floor, marble fireplace.

**Bathroom**: 3.0 x 3.0 with w.c., bidet, bath, w.h.b., separate "Triton" electric shower.

Guest Toilet: 2.0 x 0.8 toilet & wash hand basin.