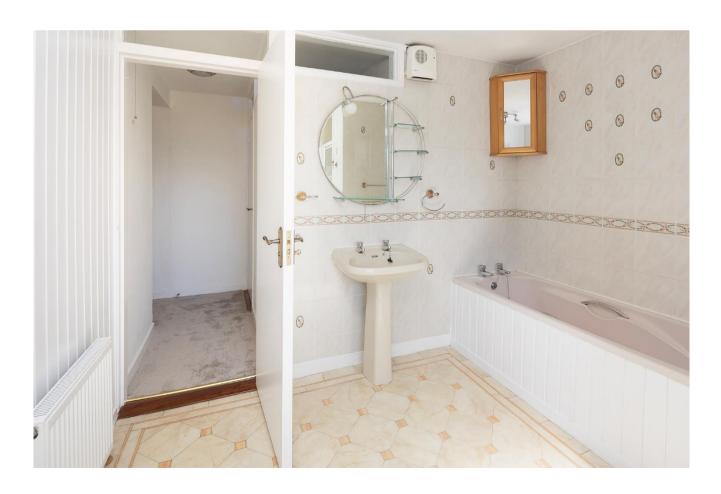

**Living Room:** 7.0 x 4.0 solid timber floor, marble fireplace.

**Bathroom**: 3.0 x 3.0 with w.c., bidet, bath, w.h.b., separate "Triton" electric shower.

Guest Toilet: 2.0 x 0.8 toilet & wash hand basin.