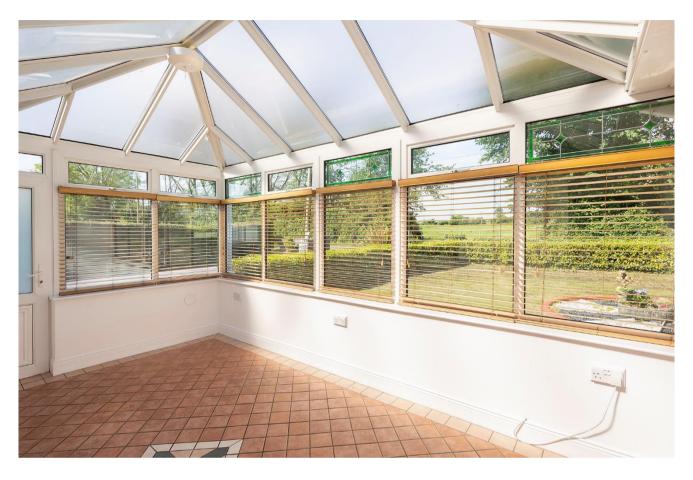

## **ACCOMMODATION:**

Conservatory: 5.0 x 2.7 tiled floor

**Kitchen:** 5.4 x 2.3 with built in units and eye level presses.

**Dining Room:** 5.3 x 2.7 tiled floor.

**Sitting Room:** 4.7 x 3.0 marble fire place mahogany surround with gas fire, solid timber floors.