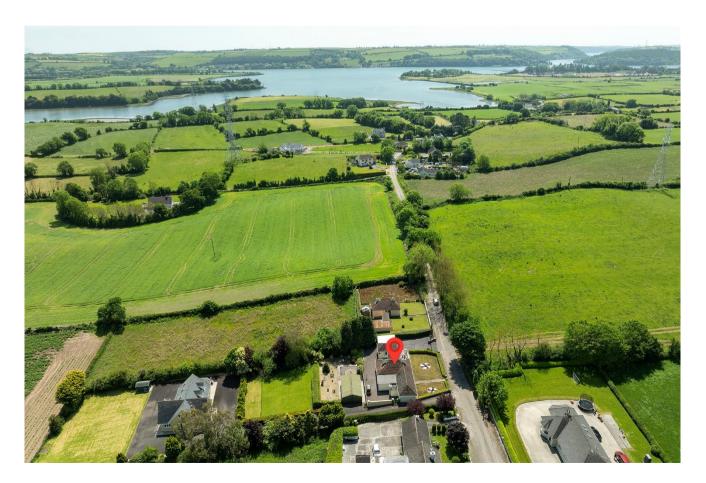

## 3 Bedroom Detached Bungalow on c. 0.5 acre site.

Woodlands, Ballyannon, Midleton, Co. Cork. P25 R984

For Sale by Private Treaty

Well presented and ready to move into, Woodlands is in a superb setting less than 1km from Gaelscoil Mhainistir na Corann, the N25 main Cork/Waterford Road and only a short walk to Ballyannan Woods and its pedestrian access to Midleton Town.