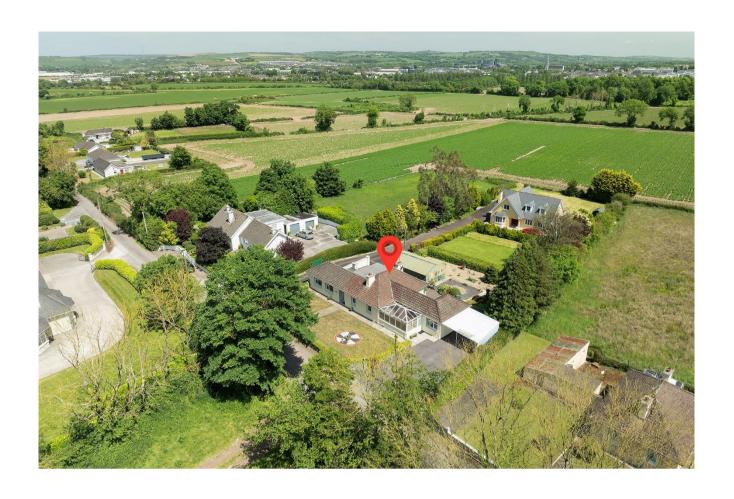

## 3 Bedroom Detached Bungalow on c. 0.5 acre site.

Woodlands, Ballyannon, Midleton, Co. Cork. P25 R984

For Sale by Private Treaty

Well presented and ready to move into, Woodlands is in a superb setting less than 1km from Gaelscoil Mhainistir na Corann, the N25 main Cork/Waterford Road and only a short walk to Ballyannan Woods and its pedestrian access to Midleton Town.

The property which has recently been refreshed with a new coat of paint and new carpets has the benefit of a large detached garage to the rear, ideal for many uses. With all its positives Woodlands won't be on the market for long so interested parties are advised to view early.

## <u>OUTSIDE</u> :

Large Shed: 9.0 x 5.3 wired. Double Car Port: 5.7 x 5.3

**SERVICES:** Oil fired central heating.

Mains Water.

Septic Tank Drainage.

EIRCODE: P25 R984

**BER:** E – BER NO. 116369968

**FEATURES:** Super location.