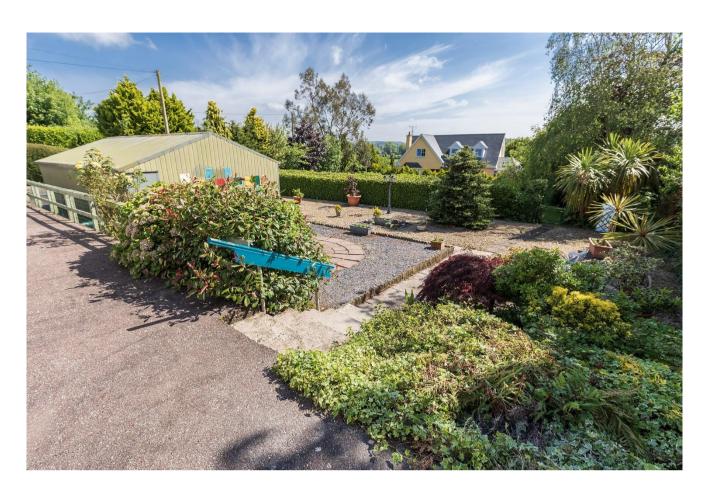

## <u>OUTSIDE</u> :

Large Shed: 9.0 x 5.3 wired. Double Car Port: 5.7 x 5.3

**SERVICES:** Oil fired central heating.

Mains Water.

Septic Tank Drainage.

EIRCODE: P25 R984

**BER:** E – BER NO. 116369968

**FEATURES:** Super location.

Oil fired central heating. Large shed to rear. Generous garden.

500m to Ballyannan Woods.

**VIEWING**: Strictly by prior appointment with the sole selling agents.

39 Main Street, Midleton, Co. Cork t: 021 4631755 42 South Mall, Cork t: 021 4273800 2 East Beach, Cobh, Co. Cork. T: 021 4811494