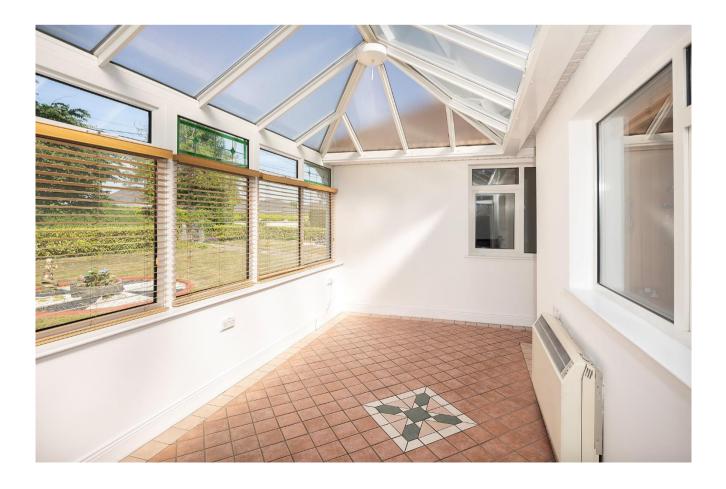

## **ACCOMMODATION:**

Conservatory: 5.0 x 2.7 tiled floor

**Kitchen:** 5.4 x 2.3 with built in units and eye level presses.

**Dining Room:** 5.3 x 2.7 tiled floor.

**Sitting Room:** 4.7 x 3.0 marble fire place mahogany surround with gas fire, solid timber floors.