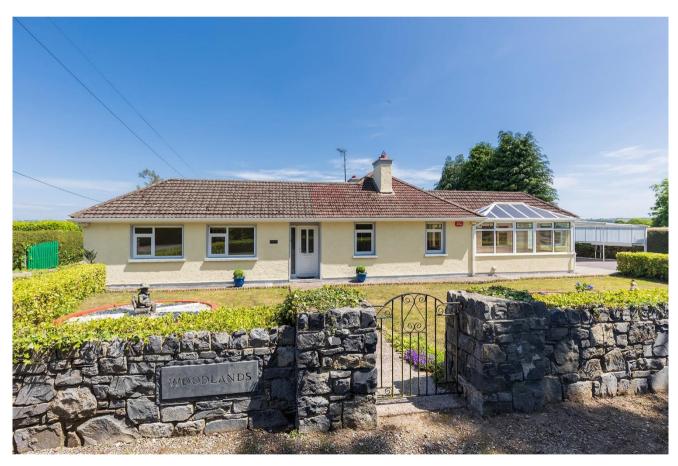

## 3 Bedroom Detached Bungalow on c. 0.5 acre site.

Woodlands, Ballyannon, Midleton, Co. Cork. P25 R984

For Sale by Private Treaty

Well presented and ready to move into, Woodlands is in a superb setting less than 1km from Gaelscoil Mhainistir na Corann, the N25 main Cork/Waterford Road and only a short walk to Ballyannan Woods and its pedestrian access to Midleton Town.

The property which has recently been refreshed with a new coat of paint and new carpets has the benefit of a large detached garage to the rear, ideal for many uses. With all its positives Woodlands won't be on the market for long so interested parties are advised to view early.

## <u>OUTSIDE</u> :

Large Shed: 9.0 x 5.3 wired. Double Car Port: 5.7 x 5.3

**SERVICES:** Oil fired central heating.

Mains Water.

Septic Tank Drainage.

EIRCODE: P25 R984

**BER:** E – BER NO. 116369968

**FEATURES:** Super location.

Oil fired central heating. Large shed to rear. Generous garden.

500m to Ballyannan Woods.

**VIEWING**: Strictly by prior appointment with the sole selling agents.

39 Main Street, Midleton, Co. Cork t: 021 4631755 42 South Mall, Cork t: 021 4273800 2 East Beach, Cobh, Co. Cork. T: 021 4811494