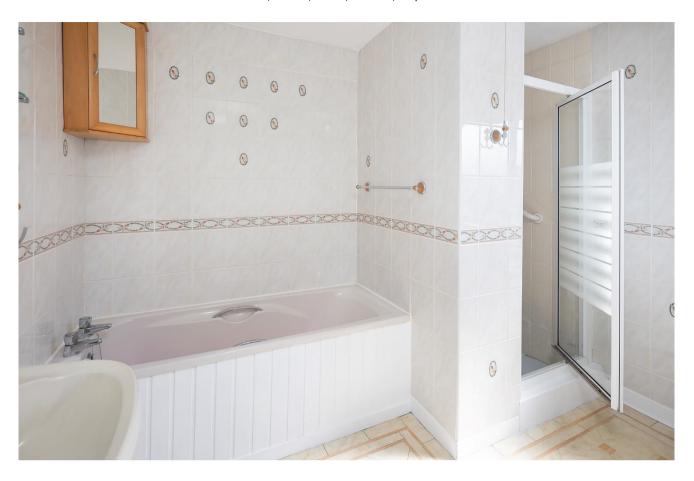

**Living Room:** 7.0 x 4.0 solid timber floor, marble fireplace.

**Bathroom**: 3.0 x 3.0 with w.c., bidet, bath, w.h.b., separate "Triton" electric shower.

Guest Toilet: 2.0 x 0.8 toilet & wash hand basin.