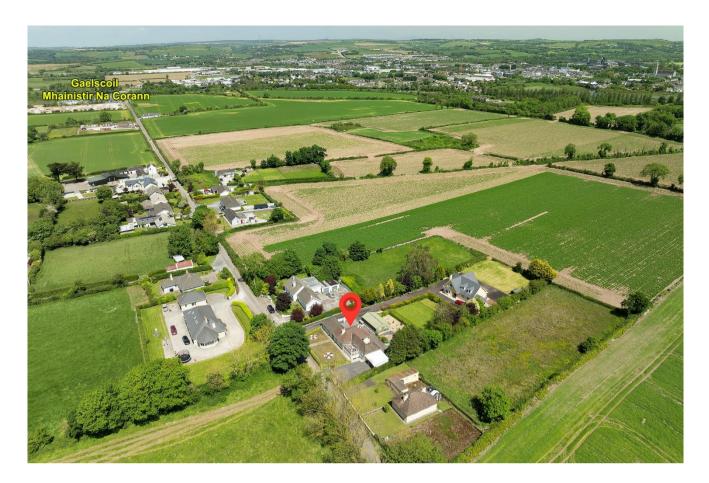

## 3 Bedroom Detached Bungalow on c. 0.5 acre site.

Woodlands, Ballyannon, Midleton, Co. Cork. P25 R984

For Sale by Private Treaty

Well presented and ready to move into, Woodlands is in a superb setting less than 1km from Gaelscoil Mhainistir na Corann, the N25 main Cork/Waterford Road and only a short walk to Ballyannan Woods and its pedestrian access to Midleton Town.