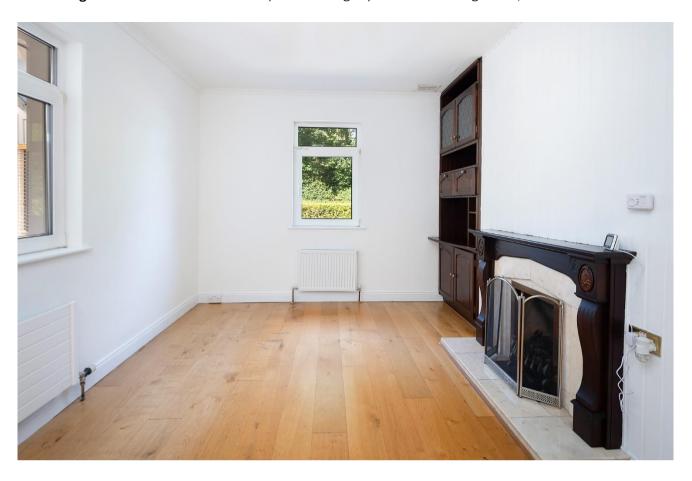

**Living Room:** 7.0 x 4.0 solid timber floor, marble fireplace.

**Bathroom**: 3.0 x 3.0 with w.c., bidet, bath, w.h.b., separate "Triton" electric shower.

Guest Toilet: 2.0 x 0.8 toilet & wash hand basin.