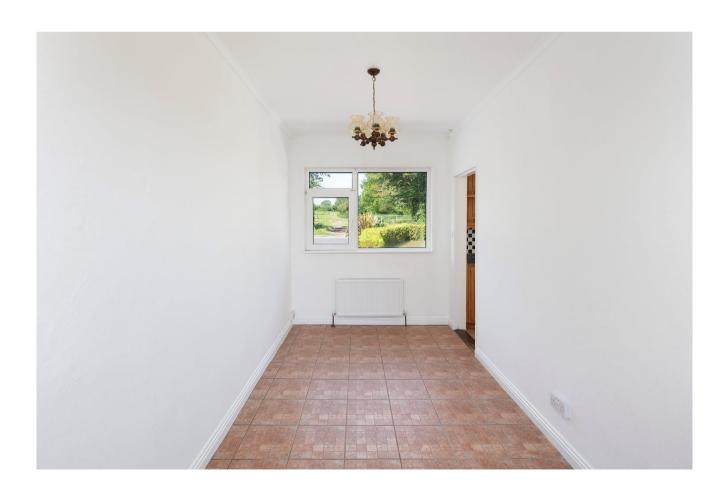

## **ACCOMMODATION:**

Conservatory: 5.0 x 2.7 tiled floor

**Kitchen:** 5.4 x 2.3 with built in units and eye level presses.

**Dining Room:** 5.3 x 2.7 tiled floor.

**Sitting Room:** 4.7 x 3.0 marble fire place mahogany surround with gas fire, solid timber floors.