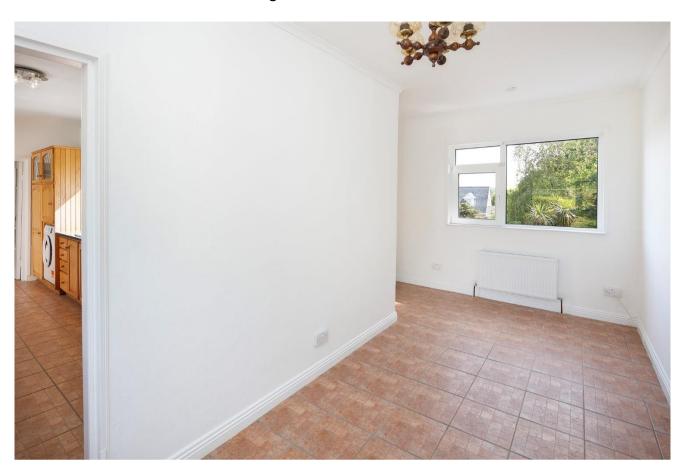

## **ACCOMMODATION:**

Conservatory: 5.0 x 2.7 tiled floor

**Kitchen:** 5.4 x 2.3 with built in units and eye level presses.

**Dining Room:** 5.3 x 2.7 tiled floor.

**Sitting Room:** 4.7 x 3.0 marble fire place mahogany surround with gas fire, solid timber floors.

**Living Room:** 7.0 x 4.0 solid timber floor, marble fireplace.

**Bathroom**: 3.0 x 3.0 with w.c., bidet, bath, w.h.b., separate "Triton" electric shower.

Guest Toilet: 2.0 x 0.8 toilet & wash hand basin.