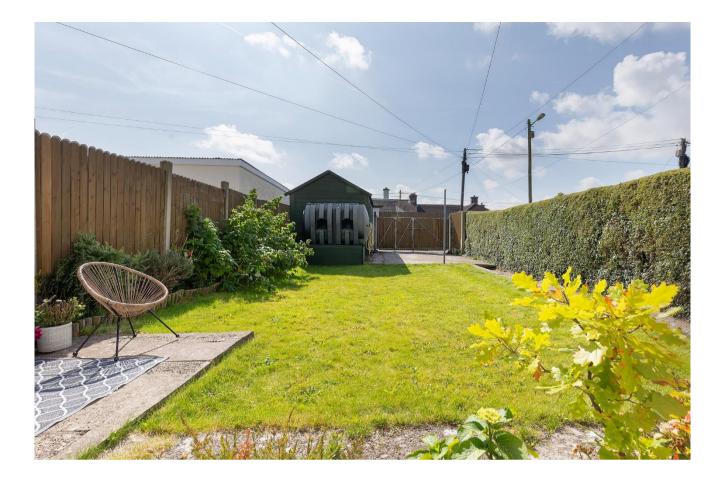

OUTSIDE: Garden to the front. Private South facing rear garden with large shed & vehicular access and off street parking.

- Bright & modern décor
- Oil fired central heating
- PVC double glazed windows & doors
- Private South facing rear garden
- Vehicular access to the rear
- Large Shed
- Superb location in the heart of Midleton Town, convenient to all amenities including a huge selection of schools, shops, bars, supermarkets, restaurants, Omniplex cinema, the popular Midleton Farmers Market which takes place every Saturday and the newly opened Greenway, along with bus and rail services.