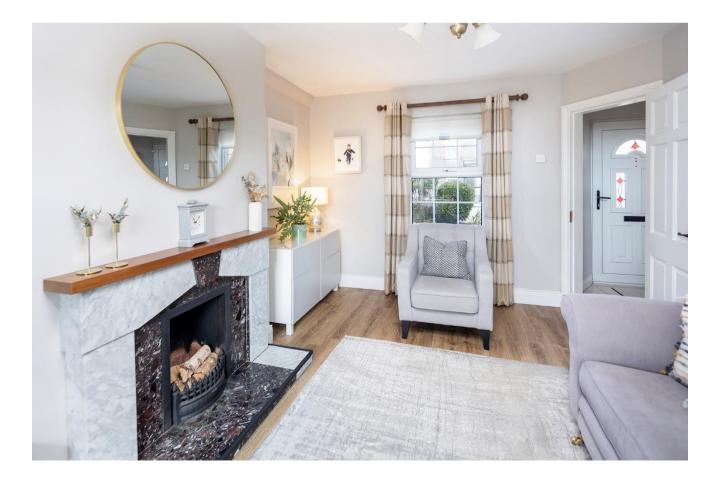

### Entrance Hallway: 1.75 x 1.61 tiled floor.

**Kitchen/Dining Room**: 4.64 x 3.54 tiled floor, built-in units & eye level presses, 'Bosch' induction Oven & Hob, 'Zanussi' Fridge Freezer.

Living Room : 4.56 x 3.32 laminate timber floor, open fire with marble surround.