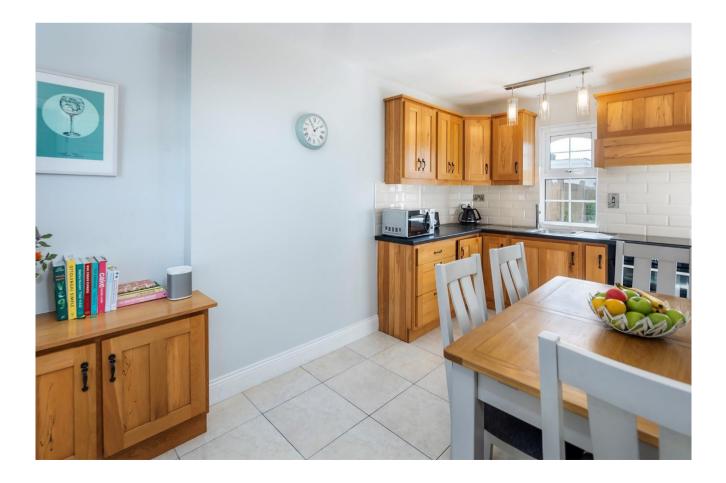

### Entrance Hallway: 1.75 x 1.61 tiled floor.

**Kitchen/Dining Room**: 4.64 x 3.54 tiled floor, built-in units & eye level presses, 'Bosch' induction Oven & Hob, 'Zanussi' Fridge Freezer.

Living Room : 4.56 x 3.32 laminate timber floor, open fire with marble surround.