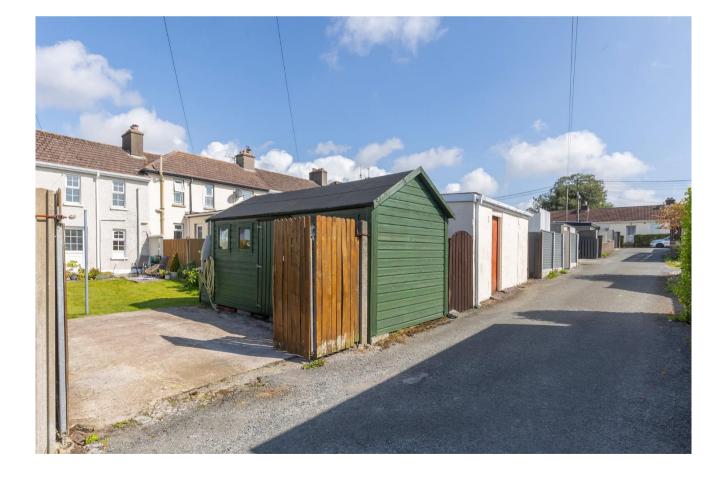

OUTSIDE: Garden to the front. Private South facing rear garden with large shed & vehicular access and off street parking.

- Bright & modern décor
- Oil fired central heating
- PVC double glazed windows & doors
- Private South facing rear garden
- Vehicular access to the rear
- Large Shed
- Superb location in the heart of Midleton Town, convenient to all amenities including a huge selection of schools, shops, bars, supermarkets, restaurants, Omniplex cinema, the popular Midleton Farmers Market which takes place every Saturday and the newly opened Greenway, along with bus and rail services.