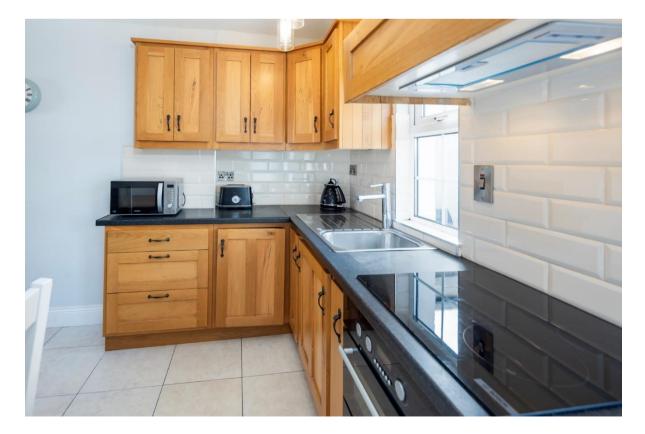

### Entrance Hallway: 1.75 x 1.61 tiled floor.

**Kitchen/Dining Room**: 4.64 x 3.54 tiled floor, built-in units & eye level presses, 'Bosch' induction Oven & Hob, 'Zanussi' Fridge Freezer.

Living Room : 4.56 x 3.32 laminate timber floor, open fire with marble surround.