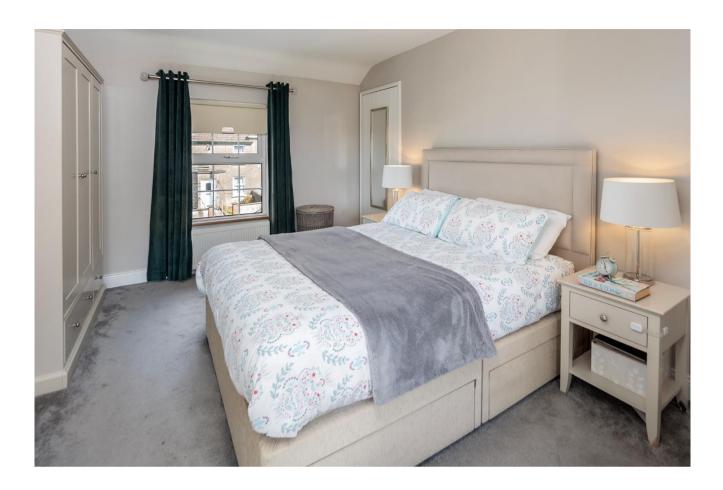

**Shower Room:** 1.94 x 1.56 tiled floor, tiled shower unit with a 'Mira' Electric Shower, heated towel rail, w.c. & w.h.b.

**Bedroom 1:** 4.56 x 3.35 built-in wardrobe.

**Bedroom 2:** 3.63 x 2.40 built-in wardrobe.