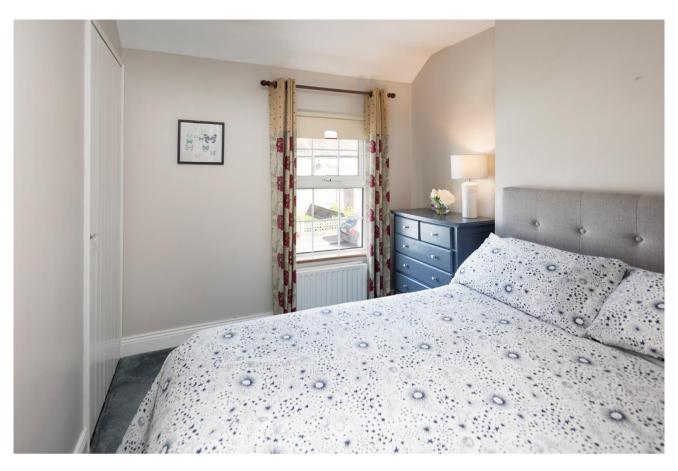

**Shower Room:** 1.94 x 1.56 tiled floor, tiled shower unit with a 'Mira' Electric Shower, heated towel rail, w.c. & w.h.b.

**Bedroom 1:** 4.56 x 3.35 built-in wardrobe.

**Bedroom 2:** 3.63 x 2.40 built-in wardrobe.