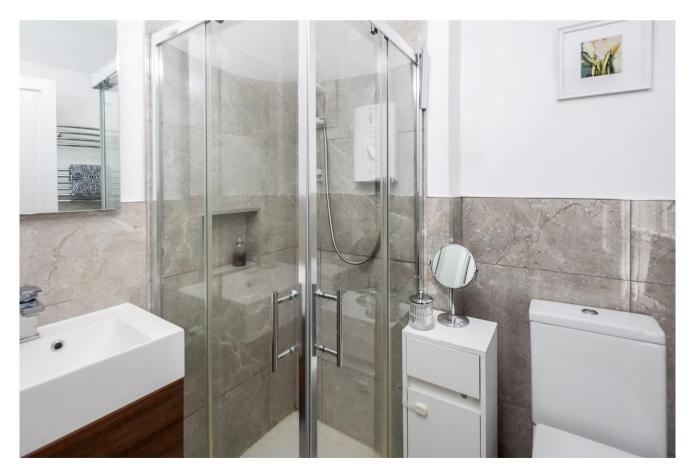

**Shower Room:** 1.94 x 1.56 tiled floor, tiled shower unit with a 'Mira' Electric Shower, heated towel rail, w.c. & w.h.b.

**Bedroom 1:** 4.56 x 3.35 built-in wardrobe.

**Bedroom 2:** 3.63 x 2.40 built-in wardrobe.