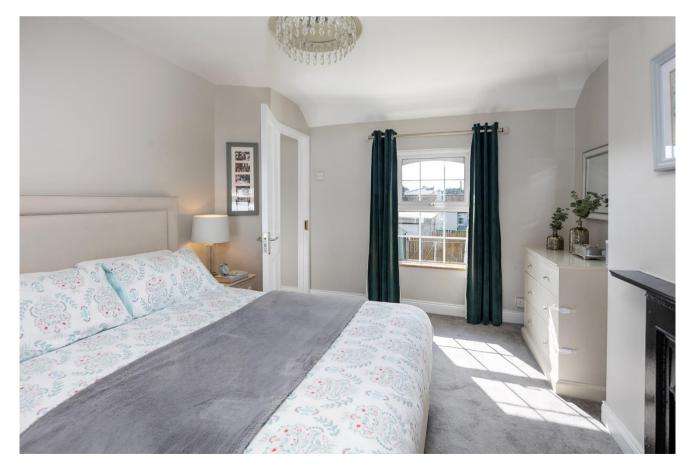

**Shower Room:** 1.94 x 1.56 tiled floor, tiled shower unit with a 'Mira' Electric Shower, heated towel rail, w.c. & w.h.b.

**Bedroom 1:** 4.56 x 3.35 built-in wardrobe.

**Bedroom 2:** 3.63 x 2.40 built-in wardrobe.