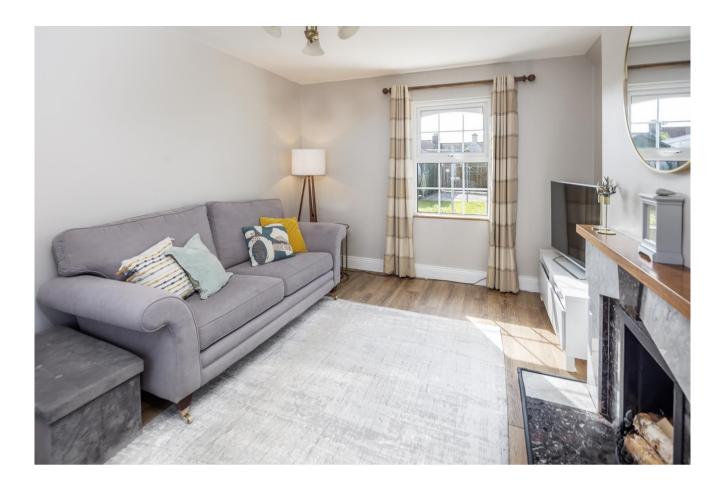

### Entrance Hallway: 1.75 x 1.61 tiled floor.

**Kitchen/Dining Room**: 4.64 x 3.54 tiled floor, built-in units & eye level presses, 'Bosch' induction Oven & Hob, 'Zanussi' Fridge Freezer.

Living Room : 4.56 x 3.32 laminate timber floor, open fire with marble surround.