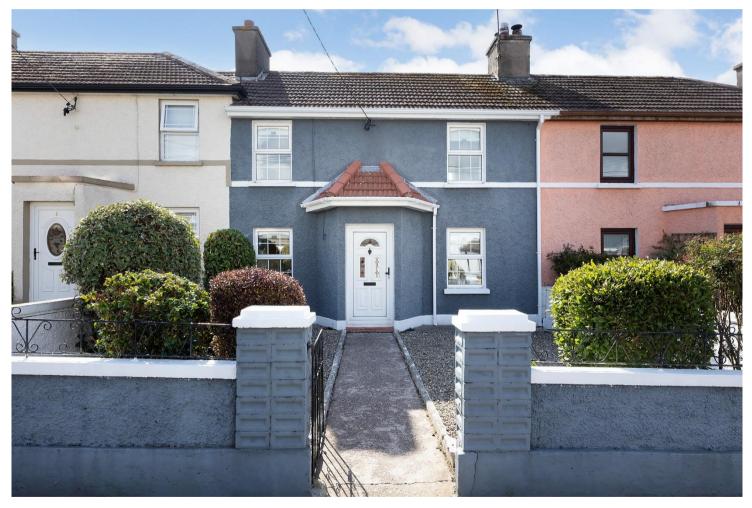

Superbly located 2 Bedroom Mid-Terrace Residence.

# No. 31 Rosary Place, Midleton,

## Co. Cork.

For Sale by Private Treaty

No. 31 Rosary Place comes to the market in pristine condition throughout, having been extremely well maintained by it owner occupiers. Its location is superb, being central to all amenities, yet quiet and mature. Features include a private South facing rear garden with vehicular access and off street parking, oil fired central heating & pvc double glazed windows & doors. Viewing is highly recommended & strictly by prior appointment with the sole selling agents.

OUTSIDE: Garden to the front. Private South facing rear garden with large shed & vehicular access and off street parking.

- Bright & modern décor
- Oil fired central heating
- PVC double glazed windows & doors
- Private South facing rear garden
- Vehicular access to the rear
- Large Shed
- Superb location in the heart of Midleton Town, convenient to all amenities including a huge selection of schools, shops, bars, supermarkets, restaurants, Omniplex cinema, the popular Midleton Farmers Market which takes place every Saturday and the newly opened Greenway, along with bus and rail services.