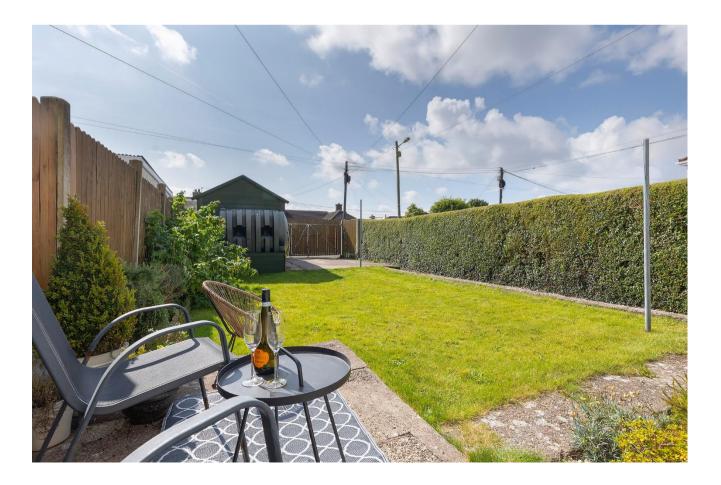

OUTSIDE: Garden to the front. Private South facing rear garden with large shed & vehicular access and off street parking.

- Bright & modern décor
- Oil fired central heating
- PVC double glazed windows & doors
- Private South facing rear garden
- Vehicular access to the rear
- Large Shed
- Superb location in the heart of Midleton Town, convenient to all amenities including a huge selection of schools, shops, bars, supermarkets, restaurants, Omniplex cinema, the popular Midleton Farmers Market which takes place every Saturday and the newly opened Greenway, along with bus and rail services.