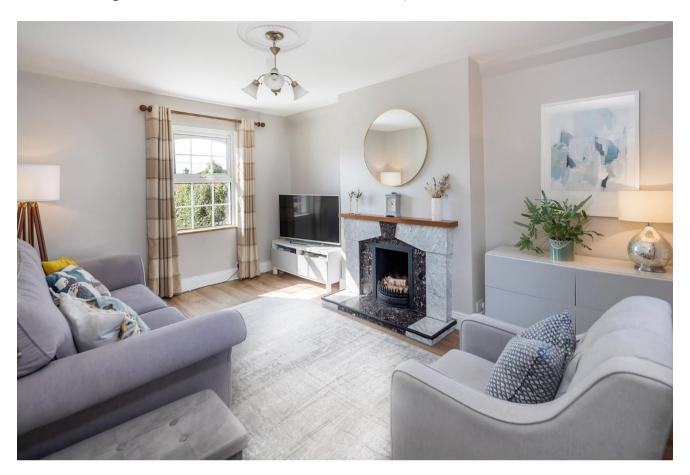

### Entrance Hallway: 1.75 x 1.61 tiled floor.

**Kitchen/Dining Room**: 4.64 x 3.54 tiled floor, built-in units & eye level presses, 'Bosch' induction Oven & Hob, 'Zanussi' Fridge Freezer.

Living Room : 4.56 x 3.32 laminate timber floor, open fire with marble surround.