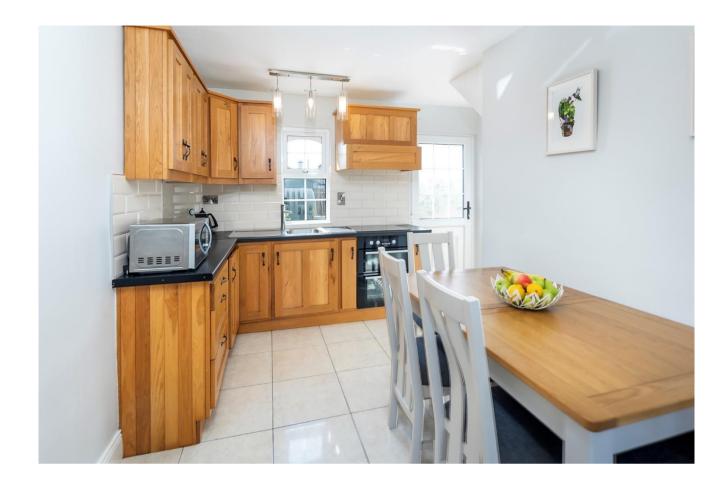

### Entrance Hallway: 1.75 x 1.61 tiled floor.

**Kitchen/Dining Room**: 4.64 x 3.54 tiled floor, built-in units & eye level presses, 'Bosch' induction Oven & Hob, 'Zanussi' Fridge Freezer.

Living Room : 4.56 x 3.32 laminate timber floor, open fire with marble surround.